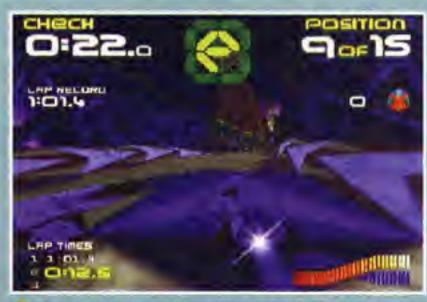

# THE WIPEOUT OLYMPICS

Wipeout 64 has an excellent new Challenge Mode. There are three different types (Race, Time Trial and Weapon), each with six separate challenges to complete. Each one has

different settings and requirements to win the gold, silver or bronze medals, and increase in difficulty as they go on. Here are some examples of the kind of challenges you can expect:

### WEAPON CHALLENGE 2

 Gold: Destroy 7 • Silver: Destroy 5 Bronze: Destroy 3

This challenge isn't too hard because every weapon you pick up is useful. Simply hang back a bit at the start then work your way up the field taking people out as you go. You need to keep an eye on the timer because if you take too long between checkpoints it's Game Over, man!

**TRACK: Doron IV** 